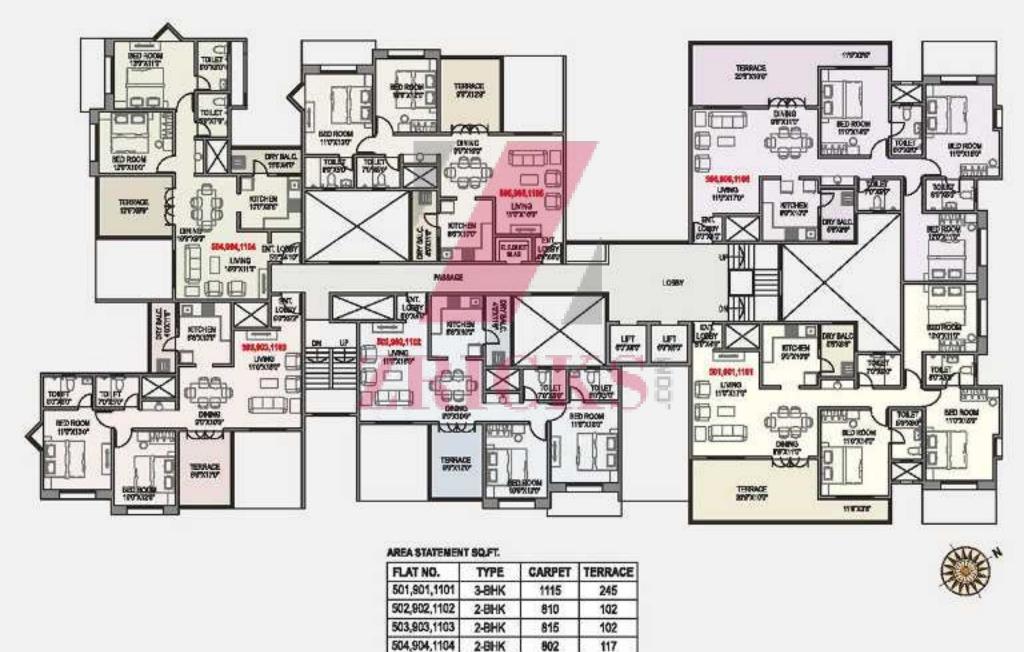

### BUILDING 'A' 5TH, 9TH & 11TH FLOOR PLAN

#### www.Zricks.com

2-BHK

3-BHK

808

1115

117

245

505,905,1105

506,906,1106