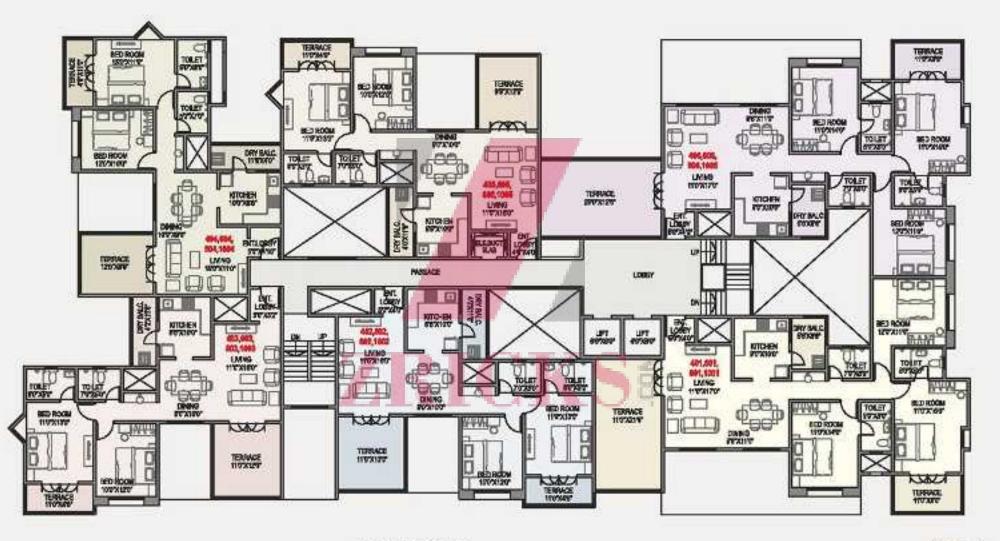

BUILDING 'A' 4TH, 6TH, 8TH, 10TH FLOOR PLAN

#### AREA STATEMENT BOJFT.

| FLAT NO.         | TYPE  | CARPET | TERRACE |
|------------------|-------|--------|---------|
| 401,601,801,1001 | 3-BHK | 1118   | 303     |
| 402,602,802,1002 | 2-BHK | 813    | 182     |
| 403,603,803,1003 | 2-BHK | 818    | 182     |
| 404,604,804,1004 | 2-BHK | 805    | 167     |
| 405,605,805,1005 | 2-BHK | 811    | 167     |
| 406,605,806,1006 | 3-8HK | 1118   | 316     |