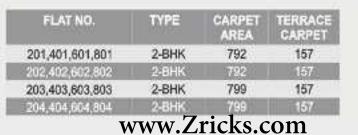

# BUILDING 'D' & 'G' & 'M' & 'P' 1ST, 3RD, 5TH, 7TH & 9TH FLOOR PLAN

| FLAT NO.            | TYPE  | CARPET<br>AREA | TERRACE |
|---------------------|-------|----------------|---------|
| 101,301,501,701,901 | 3-BHK | 1121           | 167     |
| 102,302,502,702,902 | 3-BHK | 1121           | 167     |
| 103,303,503,703,903 | 3-BHK | 1070           | 156     |
| 104,304,504,704,904 | 3-BHK | 1070           | 156     |