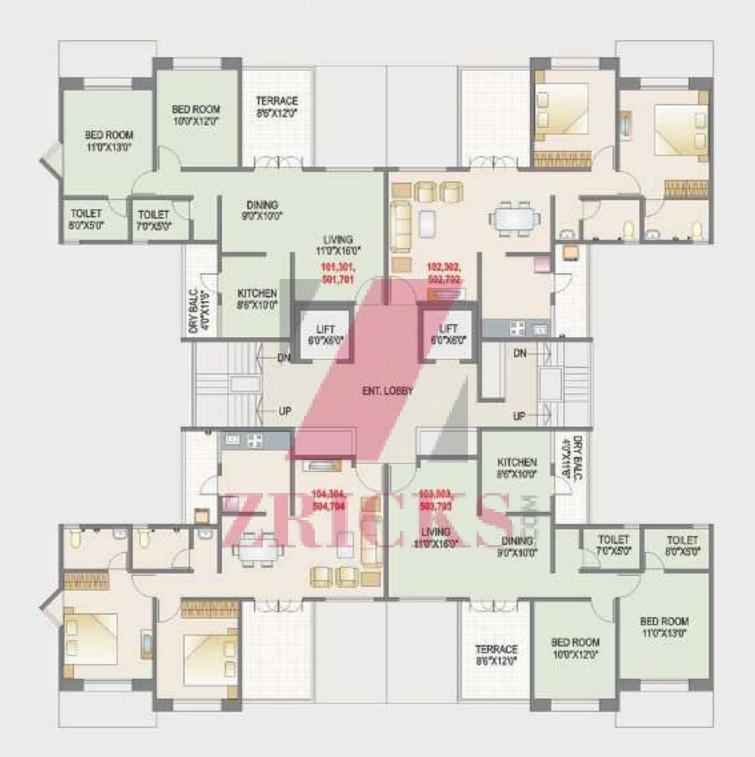

# BUILDING 'D' & 'G' & 'M' & 'P' 1ST, 3RD, 5TH, 7TH & 9TH FLOOR PLAN

| FLAT NO.            | TYPE  | CARPET<br>AREA | TERRACE |
|---------------------|-------|----------------|---------|
| 101,301,501,701,901 | 3-BHK | 1121           | 167     |
| 102,302,502,702,902 | 3-BHK | 1121           | 167     |
| 103,303,503,703,903 | 3-BHK | 1070           | 156     |
| 104,304,504,704,904 | 3-BHK | 1070           | 156     |