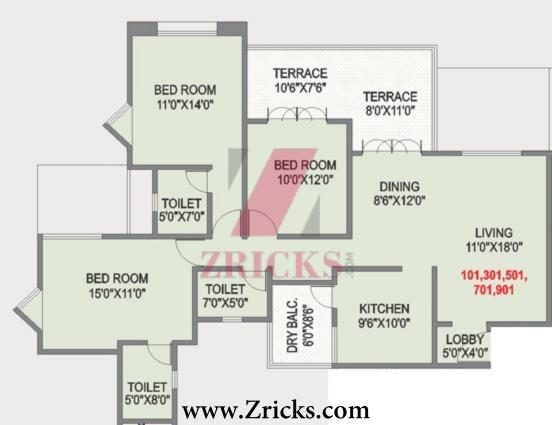

b





















# BUILDING - K 2ND, 4TH, 6TH & 8TH FLOOR PLAN







## BUILDING 'A' 1ST FLOOR PLAN



#### AREA STATEMENT SQ.FT.

| FLAT NO. | TYPE  | CARPET | TERRACE |
|----------|-------|--------|---------|
| 101      | 3-BHK | 1208   | 611     |
| 102      | 2-BHK | 919    | 514     |
| 103      | 2-BHK | 908    | 1237    |
| 104      | 2-BHK | 802    | 2280    |
| 105      | 2-BHK | 808    | 117     |
| 108      | 3-BHK | 1115   | 245     |



# BUILDING 'A' 2ND FLOOR PLAN



### BUILDING 'A' 3RD FLOOR PLAN



#### AREA STATEWENT SQ.FT.

| FLAT NO. | TYPE  | CARPET | TERRACE |
|----------|-------|--------|---------|
| 301      | 3-BHK | 1115   | 130     |
| 302      | 2-BHK | 810    | 102     |
| 303      | 2-BHK | 815    | 102     |
| 304      | 2-BHK | 802    | 117     |
| 305      | 2-BHK | 5