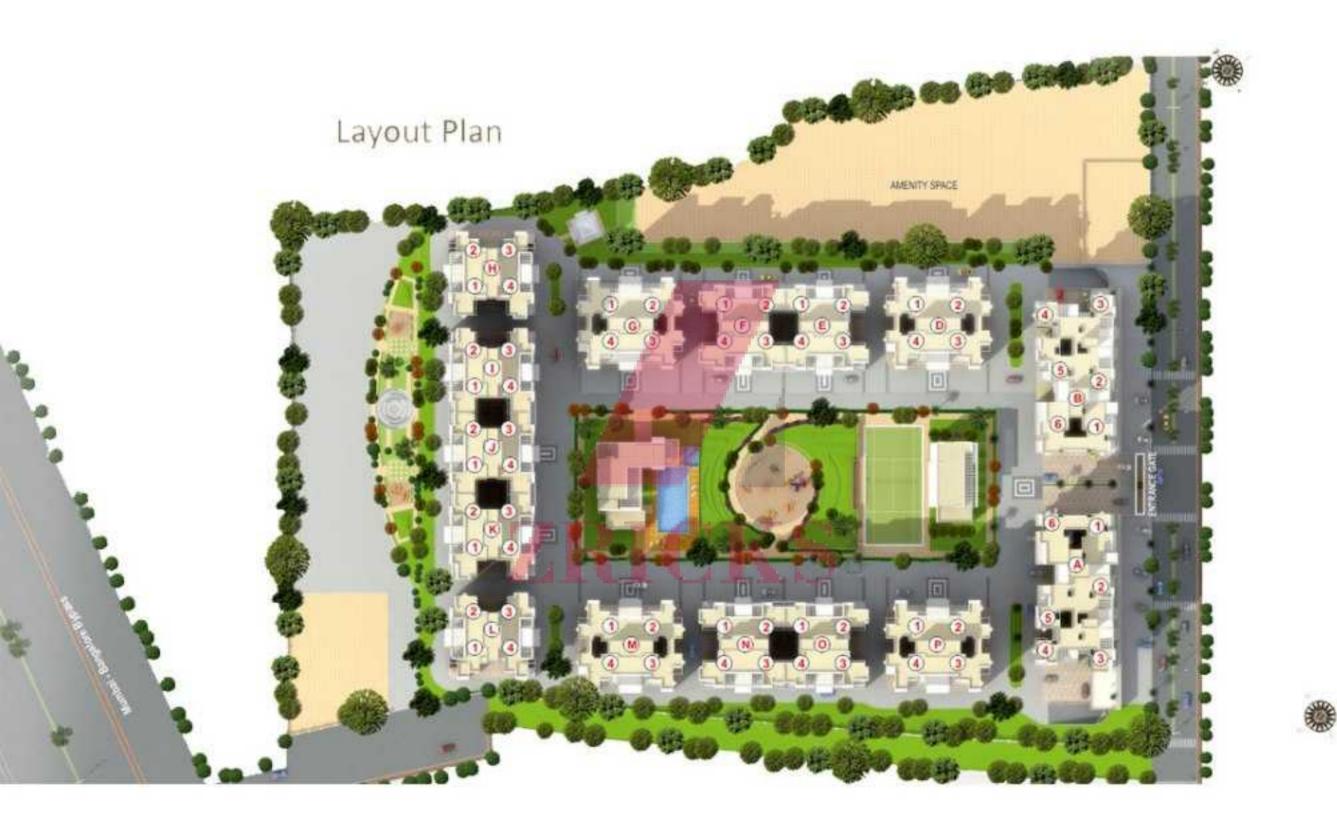

Windows with M.S. Safety Grills

- Science Frames
  Science Frames
- Granite Toilet Window Jams and Sills
- Granite Kitchen Platform with S.S. Sink
- Colour Glazed Dado
- Tiles above Cooking Platform up to Lintel Level
- Electrical and Plumbing Provision for Water Purifier
- A.C. Point in all Bedrooms

- Premium Quality C.P. Plumbing Fixtures
- Electrical and Plumbing Provision for Water Heater and Exhaust Fans in all Toilets
  - Colour Glazed Dado Tiles up to Lintel Levels in all Toilets
- Single Lever Hot /
  - Wall Hung Commodes
  - Concealed Wiring with Modular Switches

- T.V. and Telephone Points in Living and all Bedrooms
- Solar Water Heater for one Toilet
- Reticulated Piped Gas Provision
- Generator Backup to Lifts, Water Pumps & Common Lights
- Power Backup to Individual Flat