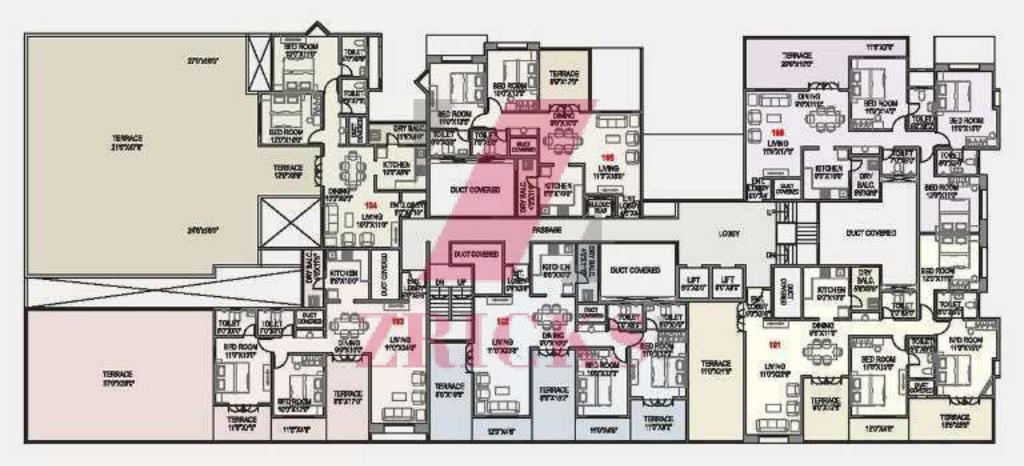

b





















# BUILDING - K 2ND, 4TH, 6TH & 8TH FLOOR PLAN







## BUILDING 'A' 1ST FLOOR PLAN



#### AREA STATEMENT SQ.FT.

| FLAT NO. | TYPE  | CARPET | TERRACE |
|----------|-------|--------|---------|
| 101      | 3-BHK | 1208   | 611     |
| 102      | 2-BHK | 919    | 514     |
| 103      | 2-BHK | 908    | 1237    |
| 104      | 2-BHK | 802    | 2280    |
| 105      | 2-BHK | 808    | 117     |
| 108      | 3-BHK | 1115   | 245     |



# BUILDING 'A' 2ND FLOOR PLAN



### BUILDING 'A' 3RD FLOOR PLAN



#### AREA STATEWENT SQ.FT.

| FLAT NO. | TYPE  | CARPET | TERRACE |
|----------|-------|--------|---------|
| 301      | 3-BHK | 1115   | 130     |
| 302      | 2-BHK | 810    | 102     |
| 303      | 2-BHK | 815    | 102     |
| 304      | 2-BHK | 802    | 117     |
| 305      | 2-BHK | 506    | 117     |
| 306      | 3-BHK | 1115   | 245     |

BUILDING 'A' 4TH, 6TH, 8TH, 10