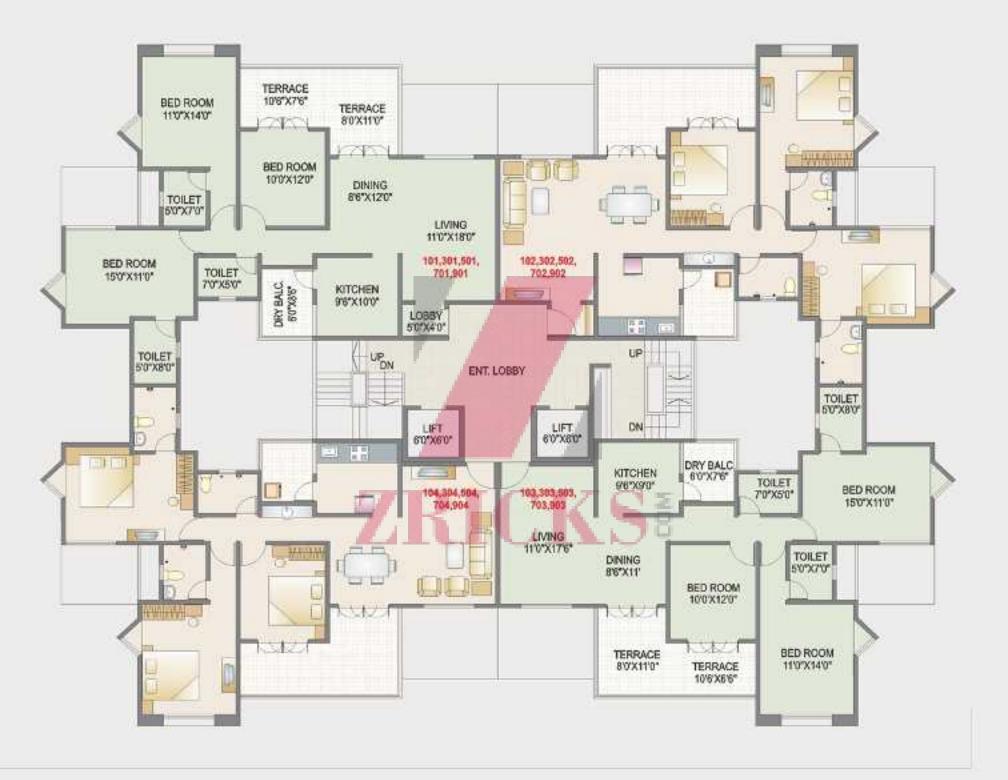

# BUILDING 'D' & 'G' & 'M' & 'P' 1ST, 3RD, 5TH, 7TH & 9TH FLOOR PLAN

| FLAT NO.            | TYPE  | CARPET<br>AREA | TERRACE |
|---------------------|-------|----------------|---------|
| 101,301,501,701,901 | 3-BHK | 1121           | 167     |
| 102,302,502,702,902 | 3-BHK | 1121           | 167     |
| 103,303,503,703,903 | 3-BHK | 1070           | 156     |
| 104,304,504,704,904 | 3-BHK | 1070           | 156     |