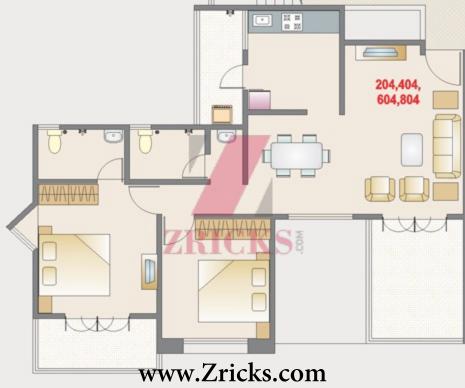

b





















# BUILDING - K 2ND, 4TH, 6TH & 8TH FLOOR PLAN







## BUILDING 'A' 1ST FLOOR PLAN



#### AREA STATEMENT SQ.FT.

| FLAT NO. | TYPE  | CARPET | TERRACE |
|----------|-------|--------|---------|
| 101      | 3-BHK | 1208   | 611     |
| 102      | 2-BHK | 919    | 514     |
| 103      | 2-BHK | 908    | 1237    |
| 104      | 2-BHK | 802    | 2280    |
| 105      | 2-BHK | 808    | 117     |
| 108      | 3-BHK | 1115   | 245     |



# BUILDING 'A' 2ND FLOOR PLAN



### BUILDING 'A' 3RD FLOOR PLAN



#### AREA STATEWENT SQ.FT.

| FLAT NO. | TYPE  | CARPET | TERRACE |
|----------|-------|--------|---------|
| 301      | 3-BHK | 1115   | 130     |
| 302      | 2-BHK | 810    | 102     |
| 303      | 2-BHK | 815    | 102     |
| 304      | 2-BHK | 802    | 117     |
| 305      | 2