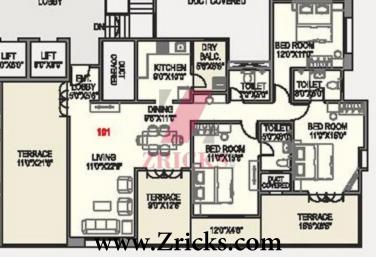

b





















# BUILDING - K 2ND, 4TH, 6TH & 8TH FLOOR PLAN







## BUILDING 'A' 1ST FLOOR PLAN



#### AREA STATEMENT SQ.FT.

| FLAT NO. | TYPE  | CARPET | TERRACE |
|----------|-------|--------|---------|
| 101      | 3-BHK | 1208   | 611     |
| 102      | 2-BHK | 919    | 514     |
| 103      | 2-BHK | 908    | 1237    |
| 104      | 2-BHK | 802    | 2280    |
| 105      | 2-BHK | 808    | 117     |
| 108      | 3-BHK | 1115   | 245     |



# BUILDING 'A' 2ND FLOOR PLAN



### BUILDING 'A' 3RD FLOOR PLAN



#### AREA STATEWENT SQ.FT.

| FLAT NO. | TYPE  | CARPET | TERRACE |
|----------|-------|--------|---------|
| 301      | 3-BHK | 1115   | 130     |
| 302      | 2-BHK | 810    | 102     |
| 303      | 2-BHK | 815    | 102     |
| 304      | 2-BHK | 802    | 117     |
| 305      | 2-BHK | 506