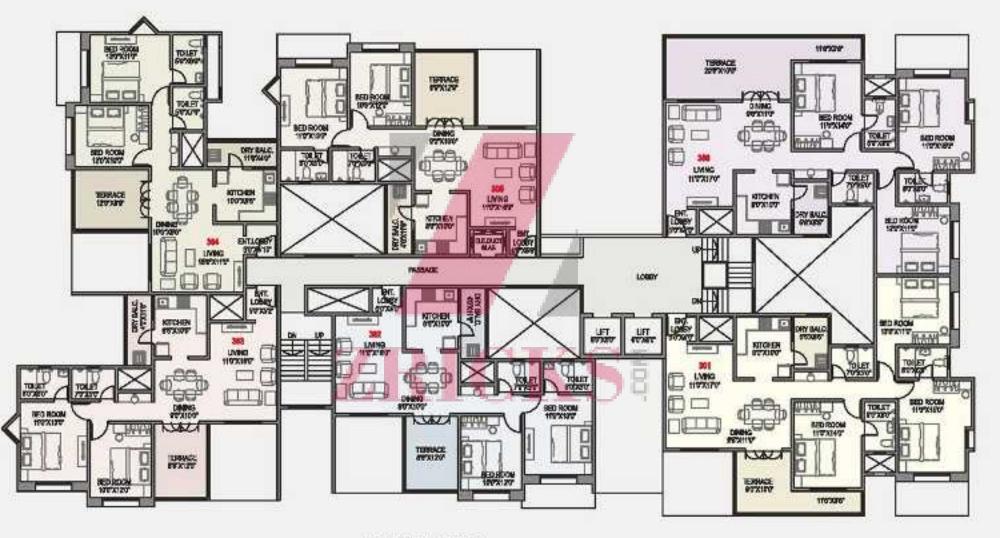

### BUILDING 'A' 3RD FLOOR PLAN

#### AREA STATEWENT SQ.FT.

| FLAT NO. | TYPE  | CARPET | TERRACE |
|----------|-------|--------|---------|
| 301      | 3-BHK | 1115   | 130     |
| 302      | 2-BHK | 810    | 102     |
| 303      | 2-BHK | 815    | 102     |
| 304      | 2-BHK | 802    | 117     |
| 305      | 2-BHK | 506    | 117     |
| 306      | 3-BHK | 1115   | 245     |