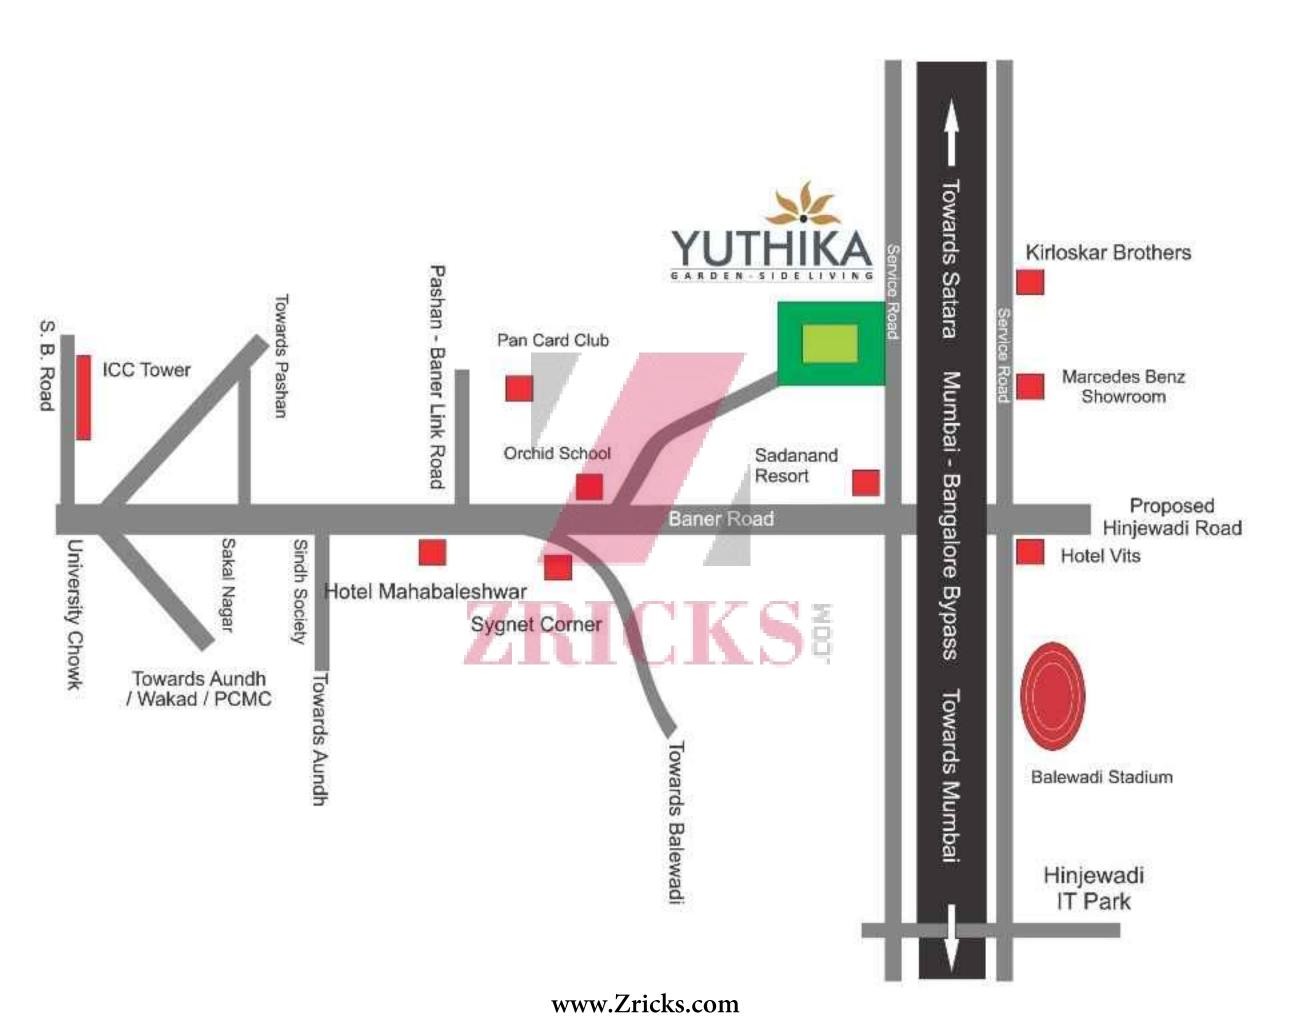

indows with M.S. Safety Grills

- Science Frames
  Science Frames
- Granite Toilet Window Jams and Sills
- Granite Kitchen Platform with S.S. Sink
- Colour Glazed Dado
- Tiles above Cooking Platform up to Lintel Level
- Electrical and Plumbing Provision for Water Purifier
- A.C. Point in all Bedrooms

- Premium Quality C.P. Plumbing Fixtures
- Electrical and Plumbing Provision for Water Heater and Exhaust Fans in all Toilets
  - Colour Glazed Dado Tiles up to Lintel Levels in all Toilets
- Single Lever Hot /
  - Wall Hung Commodes
  - Concealed Wiring with Modular Switches

- T.V. and Telephone Points in Living and all Bedrooms
- Solar Water Heater for one Toilet
- Reticulated Piped Gas Provision
- Generator Backup to Lifts, Water Pumps & Common Lights
- Power Backup to Individual Flat