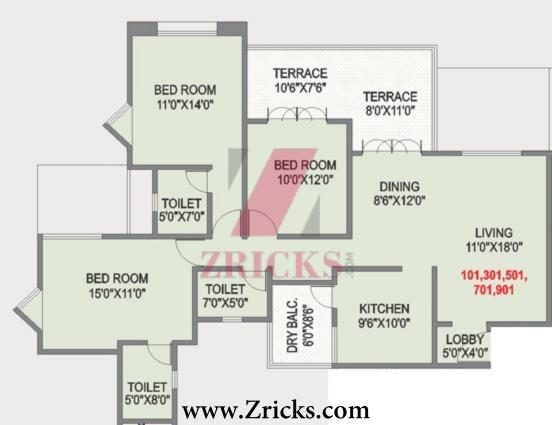

### BUILDING 'A' 3RD FLOOR PLAN

#### AREA STATEWENT SQ.FT.

| FLAT NO. | TYPE  | CARPET | TERRACE |
|----------|-------|--------|---------|
| 301      | 3-BHK | 1115   | 130     |
| 302      | 2-BHK | 810    | 102     |
| 303      | 2-BHK | 815    | 102     |
| 304      | 2-BHK | 802    | 117     |
| 305      | 2-BHK | 506    | 117     |
| 306      | 3-BHK | 1115   | 245     |