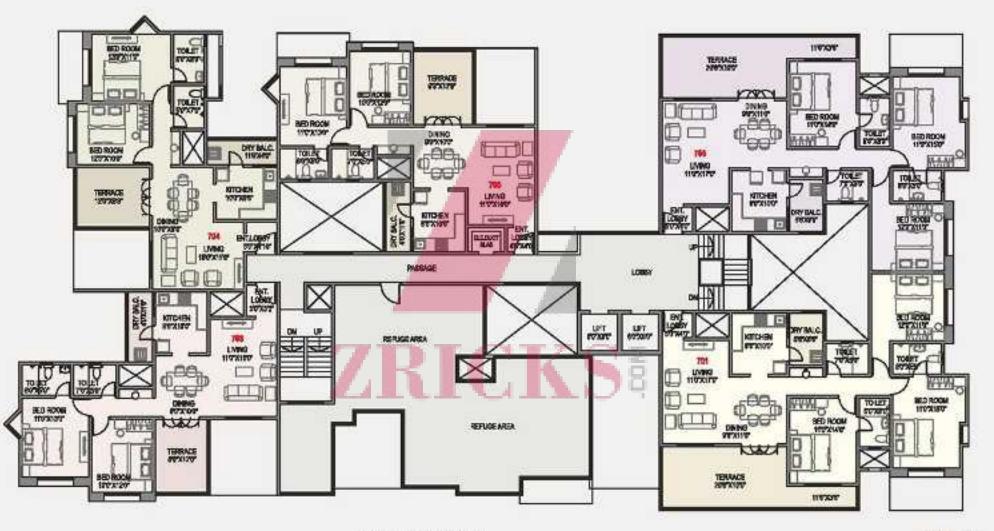

# BUILDING 'A' 7TH FLOOR PLAN

#### AREA STATEMENT SQ.FT.

| FLAT NO. | TYPE  | CARPET      | TERRACE |
|----------|-------|-------------|---------|
| 701      | 3-BHK | 1115        | 245     |
| 702      |       | Refuge Area |         |
| 703      | 2-BHK | 815         | 102     |
| 704      | 2-BHK | 802         | 117     |
| 705      | 2-BHK | 808         | 117     |
| 706      | 3-BHK | 1115        | 245     |