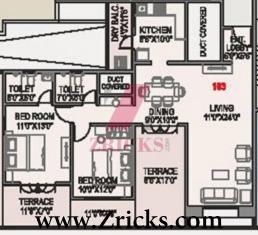

# BUILDING 'D' & 'G' & 'M' & 'P' 1ST, 3RD, 5TH, 7TH & 9TH FLOOR PLAN

| FLAT NO.            | TYPE  | CARPET<br>AREA | TERRACE |
|---------------------|-------|----------------|---------|
| 101,301,501,701,901 | 3-BHK | 1121           | 167     |
| 102,302,502,702,902 | 3-BHK | 1121           | 167     |
| 103,303,503,703,903 | 3-BHK | 1070           | 156     |
| 104,304,504,704,904 | 3-BHK | 1070           | 156     |