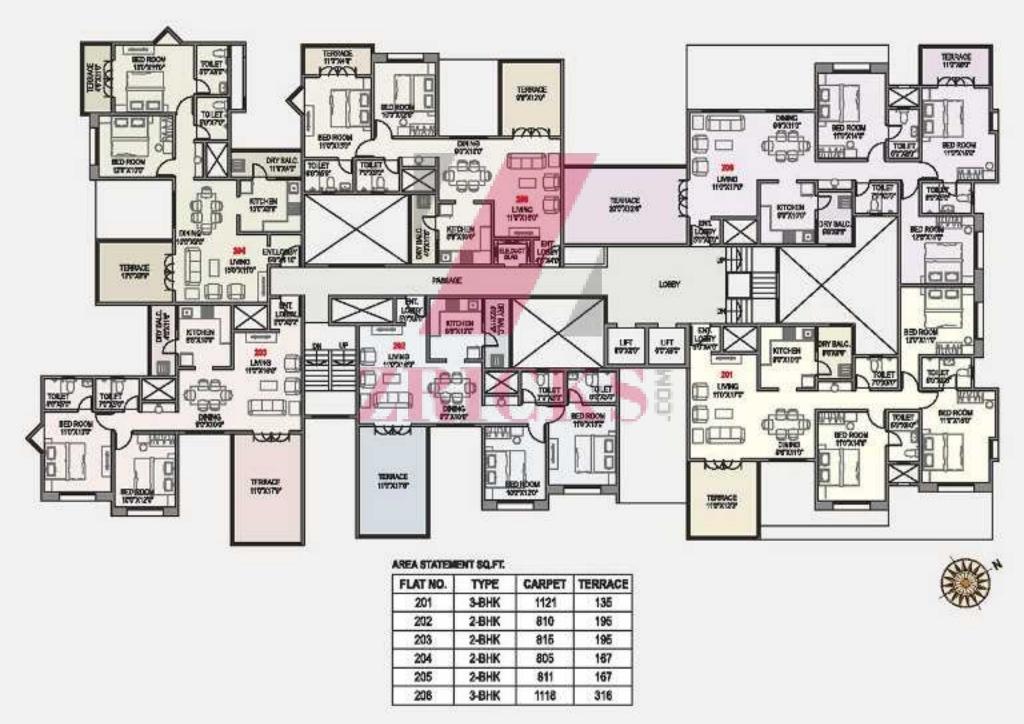

# BUILDING 'A' 2ND FLOOR PLAN

#### AREA STATEMENT SQ.FT.

| FLAT NO. | TYPE  | CARPET | TERRACE |
|----------|-------|--------|---------|
| 101      | 3-BHK | 1208   | 611     |
| 102      | 2-BHK | 919    | 514     |
| 103      | 2-BHK | 908    | 1237    |
| 104      | 2-BHK | 802    | 2280    |
| 105      | 2-BHK | 808    | 117     |
| 108      | 3-BHK | 1115   | 245     |