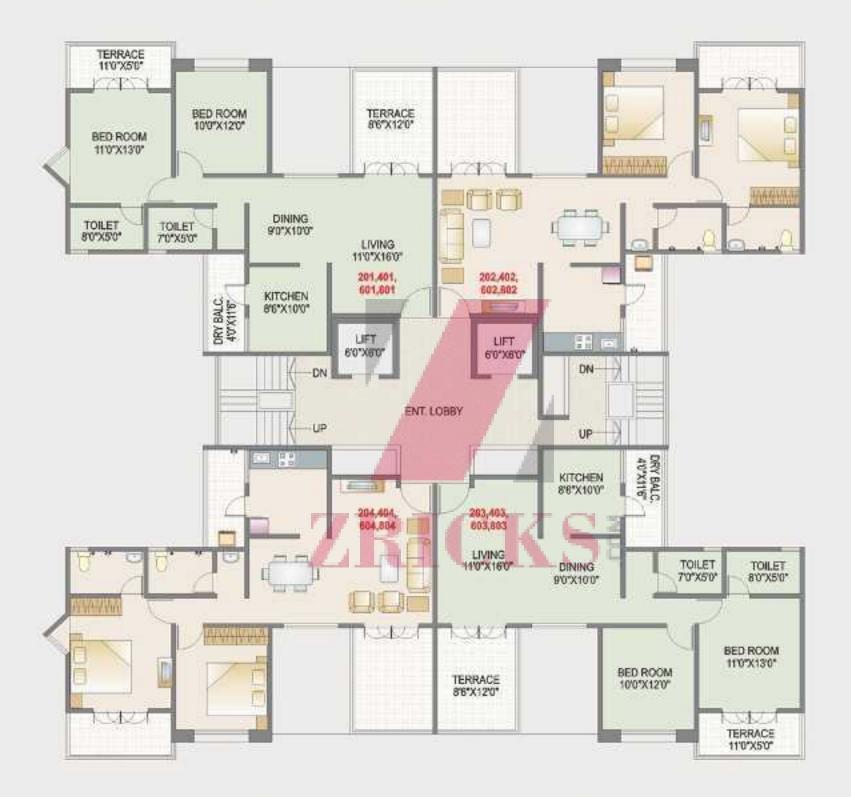

# BUILDING 'D' & 'G' & 'M' & 'P' 1ST, 3RD, 5TH, 7TH & 9TH FLOOR PLAN

| FLAT NO.            | TYPE  | CARPET<br>AREA | TERRACE |
|---------------------|-------|----------------|---------|
| 101,301,501,701,901 | 3-BHK | 1121           | 167     |
| 102,302,502,702,902 | 3-BHK | 1121           | 167     |
| 103,303,503,703,903 | 3-BHK | 1070           | 156     |
| 104,304,504,704,904 | 3-BHK | 1070           | 156     |